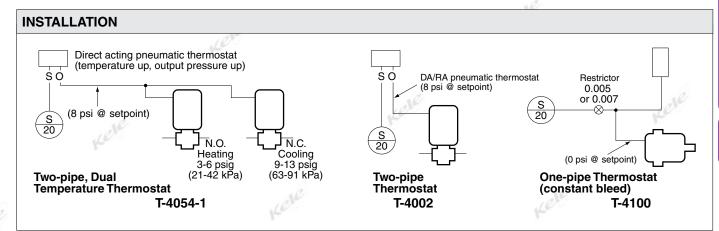

#### **SPECIFICATIONS** Connections Barbs for 5/32" OD poly tubing Air Consumption **Number of Pipes** 1 or 2 depending on model selected T4002 20 scim (5 mL/s) **Sensor Element** T4054 38 scim (10 mL/s) Sensitivity T4100 25 or 45 scim (7 or 12 mL/s), T4002 Adjustable from 0.75 to 4 psig/°F depending on restrictor (9 to 50 kPa/°C) Operating Temperature -20° to 130°F (-29° to 54°C) -20° to 150°F (-29° to 66°C) T4054/T4100 Adjustable from 1 to 3 psig/°F **Storage Temperature** (12 to 38 kPa/°C) **Maximum Operating Pressure** 25 psi (170 kPa) Setpoint Range 55° to 85°F (13° to 29°C) **Setpoints Dimensions** 2.1"H x 3.1"W x 1.8"D T4002/T4100 (5.3 x 8.0 x 4.5 cm) Single T4054 Dual Weight 0.4 lb (0.2 Kg) **Remote Bulb** Mounting No Wall Warranty 1 year