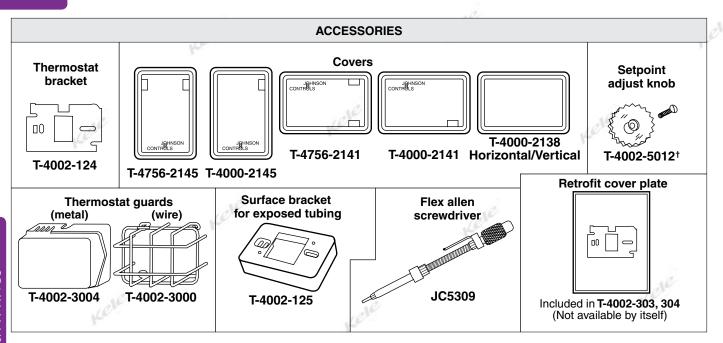

### **ORDERING INFORMATION**

| T-4002-201* Single temperature Two-pipe T-4002-202* Single temperature Two-pipe T-4002-203* Single temperature Two-pipe T-4002-204* Single temperature Two-pipe T-4002-204* Single temperature Two-pipe T-4002-204* Single temperature T-4002-204*  | MODEL        | TYPE               | PROPORTIONAL | MOUNTING   | DECLUDED 4 |               |
|--------------------------------------------------------------------------------------------------------------------------------------------------------------------------------------------------------------------------------------------------------------------------------------------------------------------------------------------------------------------------------------------------------------------------------------------------------------------------------------------------------------------------------------------------------------------------------------------------------------------------------------------------------------------------------------------------------------------------------------------------------------------------------------------------------------------------------------------------------------------------------------------------------------------------------------------------------------------------------------------------------------------------------------------------------------------------------------------------------------------------------------------------------------------------------------------------------------------------------------------------------------------------------------------------------------------------------------------------------------------------------------------------------------------------------------------------------------------------------------------------------------------------------------------------------------------------------------------------------------------------------------------------------------------------------------------------------------------------------------------------------------------------------------------------------------------------------------------------------------------------------------------------------------------------------------------------------------------------------------------------------------------------------------------------------------------------------------------------------------------------------|--------------|--------------------|--------------|------------|------------|---------------|
| T-4002-201* Single temperature Two-pipe T-4002-202* Single temperature Two-pipe T-4002-203* Single temperature Two-pipe T-4002-203* Single temperature Two-pipe T-4002-204* Single temperature Two-pipe T-4002-204* Single temperature Two-pipe T-4002-204* Single temperature Two-pipe T-4002-303 Single temperature Two-pipe Two-p | MODEL        | ITPE               |              | WOONTING   |            |               |
| Two-pipe with setpoir  T-4002-202* Single temperature Two-pipe with setpoir  T-4002-203* Single temperature Two-pipe with setpoir  T-4002-204* Single temperature Two-pipe with setpoir  T-4002-204* Single temperature Two-pipe with setpoir  T-4002-303 Single temperature Direct Horizontal Included Included                                                                                                                                                                                                                                                                                                                                                                                                                                                                                                                                                                                                                                                                                                                                                                                                                                                                                                                                                                                                                                                                                                                                                                                                                                                                                                                                                                                                                                                                                                                                                                                                                                                                                                                                                                                                               |              |                    |              |            | BRACKET    |               |
| T-4002-202* Single temperature Two-pipe Reverse Horizontal T-4002-124 T-4000-214 with setpoin T-4002-203* Single temperature Two-pipe Propert Reverse Vertical T-4002-124 T-4000-214 with setpoin T-4002-204* Single temperature Two-pipe Reverse Vertical T-4002-124 T-4000-214 with setpoin T-4002-303 Single temperature Direct Horizontal Included Included                                                                                                                                                                                                                                                                                                                                                                                                                                                                                                                                                                                                                                                                                                                                                                                                                                                                                                                                                                                                                                                                                                                                                                                                                                                                                                                                                                                                                                                                                                                                                                                                                                                                                                                                                                | T-4002-201*  | Single temperature | Direct       | Horizontal | T-4002-124 | T-4000-2141   |
| Two-pipe with setpoin  T-4002-203* Single temperature Two-pipe with setpoin  T-4002-204* Single temperature Two-pipe  T-4002-303 Single temperature Direct Horizontal Included with setpoin                                                                                                                                                                                                                                                                                                                                                                                                                                                                                                                                                                                                                                                                                                                                                                                                                                                                                                                                                                                                                                                                                                                                                                                                                                                                                                                                                                                                                                                                                                                                                                                                                                                                                                                                                                                                                                                                                                                                    |              | Two-pipe           |              |            |            | with setpoint |
| T-4002-203* Single temperature Two-pipe Direct Vertical T-4002-124 T-4000-214 with setpoin T-4002-204* Single temperature Two-pipe Vertical T-4002-124 T-4000-214 with setpoin T-4002-303 Single temperature Direct Horizontal Included Included                                                                                                                                                                                                                                                                                                                                                                                                                                                                                                                                                                                                                                                                                                                                                                                                                                                                                                                                                                                                                                                                                                                                                                                                                                                                                                                                                                                                                                                                                                                                                                                                                                                                                                                                                                                                                                                                               | T-4002-202*  | Single temperature | Reverse      | Horizontal | T-4002-124 | T-4000-2141   |
| Two-pipe with setpoir  T-4002-204* Single temperature Two-pipe Vertical T-4002-124 T-4000-214  Two-pipe With setpoir  T-4002-303 Single temperature Direct Horizontal Included Included                                                                                                                                                                                                                                                                                                                                                                                                                                                                                                                                                                                                                                                                                                                                                                                                                                                                                                                                                                                                                                                                                                                                                                                                                                                                                                                                                                                                                                                                                                                                                                                                                                                                                                                                                                                                                                                                                                                                        |              | Two-pipe           |              |            |            | with setpoint |
| T-4002-204* Single temperature Reverse Vertical T-4002-124 T-4000-214 Two-pipe with setpoir T-4002-303 Single temperature Direct Horizontal Included Included                                                                                                                                                                                                                                                                                                                                                                                                                                                                                                                                                                                                                                                                                                                                                                                                                                                                                                                                                                                                                                                                                                                                                                                                                                                                                                                                                                                                                                                                                                                                                                                                                                                                                                                                                                                                                                                                                                                                                                  | T-4002-203*  | Single temperature | Direct       | Vertical   | T-4002-124 | T-4000-2145   |
| Two-pipe with setpoir  T-4002-303 Single temperature Direct Horizontal Included Included                                                                                                                                                                                                                                                                                                                                                                                                                                                                                                                                                                                                                                                                                                                                                                                                                                                                                                                                                                                                                                                                                                                                                                                                                                                                                                                                                                                                                                                                                                                                                                                                                                                                                                                                                                                                                                                                                                                                                                                                                                       |              | Two-pipe           |              |            |            | with setpoint |
| T-4002-303 Single temperature Direct Horizontal Included Included                                                                                                                                                                                                                                                                                                                                                                                                                                                                                                                                                                                                                                                                                                                                                                                                                                                                                                                                                                                                                                                                                                                                                                                                                                                                                                                                                                                                                                                                                                                                                                                                                                                                                                                                                                                                                                                                                                                                                                                                                                                              | T-4002-204*  | Single temperature | Reverse      | Vertical   | T-4002-124 | T-4000-2145   |
| 1 1002 000                                                                                                                                                                                                                                                                                                                                                                                                                                                                                                                                                                                                                                                                                                                                                                                                                                                                                                                                                                                                                                                                                                                                                                                                                                                                                                                                                                                                                                                                                                                                                                                                                                                                                                                                                                                                                                                                                                                                                                                                                                                                                                                     |              | Two-pipe           |              |            |            | with setpoint |
| retrofit kit Two-pipe Vertical in kit in kit                                                                                                                                                                                                                                                                                                                                                                                                                                                                                                                                                                                                                                                                                                                                                                                                                                                                                                                                                                                                                                                                                                                                                                                                                                                                                                                                                                                                                                                                                                                                                                                                                                                                                                                                                                                                                                                                                                                                                                                                                                                                                   | T-4002-303   | Single temperature | Direct       | Horizontal | Included   | Included      |
|                                                                                                                                                                                                                                                                                                                                                                                                                                                                                                                                                                                                                                                                                                                                                                                                                                                                                                                                                                                                                                                                                                                                                                                                                                                                                                                                                                                                                                                                                                                                                                                                                                                                                                                                                                                                                                                                                                                                                                                                                                                                                                                                | retrofit kit | Two-pipe           |              | Vertical   | in kit     | in kit        |
| T-4002-304 Single temperature Reverse Horizontal Included Included                                                                                                                                                                                                                                                                                                                                                                                                                                                                                                                                                                                                                                                                                                                                                                                                                                                                                                                                                                                                                                                                                                                                                                                                                                                                                                                                                                                                                                                                                                                                                                                                                                                                                                                                                                                                                                                                                                                                                                                                                                                             | T-4002-304   | Single temperature | Reverse      | Horizontal | Included   | Included      |
| retrofit kit Two-pipe Vertical in kit in kit                                                                                                                                                                                                                                                                                                                                                                                                                                                                                                                                                                                                                                                                                                                                                                                                                                                                                                                                                                                                                                                                                                                                                                                                                                                                                                                                                                                                                                                                                                                                                                                                                                                                                                                                                                                                                                                                                                                                                                                                                                                                                   | retrofit kit | Two-pipe           |              | Vertical   | in kit     | in kit        |
| <b>T-4054-1*</b> Dual temperature Direct Horizontal <b>T-4002-124 T-4756-214</b>                                                                                                                                                                                                                                                                                                                                                                                                                                                                                                                                                                                                                                                                                                                                                                                                                                                                                                                                                                                                                                                                                                                                                                                                                                                                                                                                                                                                                                                                                                                                                                                                                                                                                                                                                                                                                                                                                                                                                                                                                                               | T-4054-1*    | Dual temperature   | Direct       | Horizontal | T-4002-124 | T-4756-2141   |
| Two-pipe Vertical T-4756-214                                                                                                                                                                                                                                                                                                                                                                                                                                                                                                                                                                                                                                                                                                                                                                                                                                                                                                                                                                                                                                                                                                                                                                                                                                                                                                                                                                                                                                                                                                                                                                                                                                                                                                                                                                                                                                                                                                                                                                                                                                                                                                   |              | Two-pipe           |              | Vertical   |            | T-4756-2145   |
| T-4054-2* Dual temperature Reverse Horizontal T-4002-124 T-4756-214                                                                                                                                                                                                                                                                                                                                                                                                                                                                                                                                                                                                                                                                                                                                                                                                                                                                                                                                                                                                                                                                                                                                                                                                                                                                                                                                                                                                                                                                                                                                                                                                                                                                                                                                                                                                                                                                                                                                                                                                                                                            | T-4054-2*    | Dual temperature   | Reverse      | Horizontal | T-4002-124 | T-4756-2141   |
| Two-pipe Vertical T-4756-214                                                                                                                                                                                                                                                                                                                                                                                                                                                                                                                                                                                                                                                                                                                                                                                                                                                                                                                                                                                                                                                                                                                                                                                                                                                                                                                                                                                                                                                                                                                                                                                                                                                                                                                                                                                                                                                                                                                                                                                                                                                                                                   |              | Two-pipe           |              | Vertical   |            | T-4756-2145   |
| T-4100-1 Single temperature Direct Vertical Included Included                                                                                                                                                                                                                                                                                                                                                                                                                                                                                                                                                                                                                                                                                                                                                                                                                                                                                                                                                                                                                                                                                                                                                                                                                                                                                                                                                                                                                                                                                                                                                                                                                                                                                                                                                                                                                                                                                                                                                                                                                                                                  | T-4100-1     | Single temperature | Direct       | Vertical   | Included   | Included      |
| One-pipe                                                                                                                                                                                                                                                                                                                                                                                                                                                                                                                                                                                                                                                                                                                                                                                                                                                                                                                                                                                                                                                                                                                                                                                                                                                                                                                                                                                                                                                                                                                                                                                                                                                                                                                                                                                                                                                                                                                                                                                                                                                                                                                       |              | One-pipe           |              |            |            |               |
| T-4100-2 Single temperature Reverse Vertical Included Included                                                                                                                                                                                                                                                                                                                                                                                                                                                                                                                                                                                                                                                                                                                                                                                                                                                                                                                                                                                                                                                                                                                                                                                                                                                                                                                                                                                                                                                                                                                                                                                                                                                                                                                                                                                                                                                                                                                                                                                                                                                                 | T-4100-2     | Single temperature | Reverse      | Vertical   | Included   | Included      |
| One-pipe                                                                                                                                                                                                                                                                                                                                                                                                                                                                                                                                                                                                                                                                                                                                                                                                                                                                                                                                                                                                                                                                                                                                                                                                                                                                                                                                                                                                                                                                                                                                                                                                                                                                                                                                                                                                                                                                                                                                                                                                                                                                                                                       |              | One-pipe           |              |            |            |               |